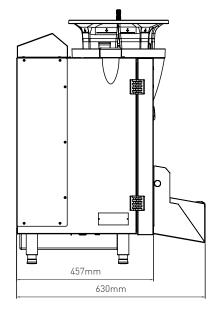

#### **Dimensions**

| 33.7"                                                                          | 856 mm                                                                                                                          |  |
|--------------------------------------------------------------------------------|---------------------------------------------------------------------------------------------------------------------------------|--|
| 26.4"                                                                          | 670 mm                                                                                                                          |  |
| 17.9"                                                                          | 457 mm                                                                                                                          |  |
| 24.8"                                                                          | 630 mm                                                                                                                          |  |
| 155 lbs.                                                                       | 70 Kg                                                                                                                           |  |
| 190 lbs.                                                                       | 86 Kg                                                                                                                           |  |
| 1230x800x600 mm (                                                              | HeightxWidthxDepth)                                                                                                             |  |
|                                                                                |                                                                                                                                 |  |
| 5.5 litres                                                                     |                                                                                                                                 |  |
| 4 zone + 2 cooking                                                             | 250 small portions<br>600 large portions                                                                                        |  |
| Up to                                                                          | 13 Kg**                                                                                                                         |  |
| 5" Touch screen                                                                | 8 pre-set times                                                                                                                 |  |
| Wall air clearance ( iQ 630 Carrousel not intended for built-in installations) |                                                                                                                                 |  |
| 12"                                                                            | 300 mm                                                                                                                          |  |
| 6"                                                                             | 150 mm                                                                                                                          |  |
|                                                                                | 26.4" 17.9" 24.8" 155 lbs. 190 lbs. 1230x800x600 mm ( 5.5 litres 4 zone + 2 cooking Up to 5" Touch screen 30 Carrousel not inte |  |