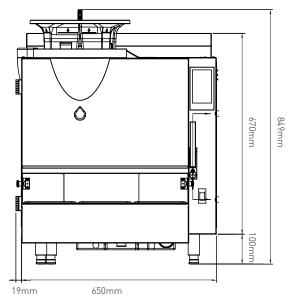

#### **Dimensions**

| 33.7"                                                                          | 856 mm                                                                                                                          |  |
|--------------------------------------------------------------------------------|---------------------------------------------------------------------------------------------------------------------------------|--|
| 26.4"                                                                          | 670 mm                                                                                                                          |  |
| 17.9"                                                                          | 457 mm                                                                                                                          |  |
| 24.8"                                                                          | 630 mm                                                                                                                          |  |
| 155 lbs.                                                                       | 70 Kg                                                                                                                           |  |
| 190 lbs.                                                                       | 86 Kg                                                                                                                           |  |
| 1230x800x600 mm (                                                              | HeightxWidthxDepth)                                                                                                             |  |
|                                                                                |                                                                                                                                 |  |
| 5.5 litres                                                                     |                                                                                                                                 |  |
| 4 zone + 2 cooking                                                             | 250 small portions<br>600 large portions                                                                                        |  |
| Up to                                                                          | 13 Kg**                                                                                                                         |  |
| 5" Touch screen                                                                | 8 pre-set times                                                                                                                 |  |
| Wall air clearance ( iQ 630 Carrousel not intended for built-in installations) |                                                                                                                                 |  |
| 12"                                                                            | 300 mm                                                                                                                          |  |
| 6"                                                                             | 150 mm                                                                                                                          |  |
|                                                                                | 26.4" 17.9" 24.8" 155 lbs. 190 lbs. 1230x800x600 mm ( 5.5 litres 4 zone + 2 cooking Up to 5" Touch screen 30 Carrousel not inte |  |