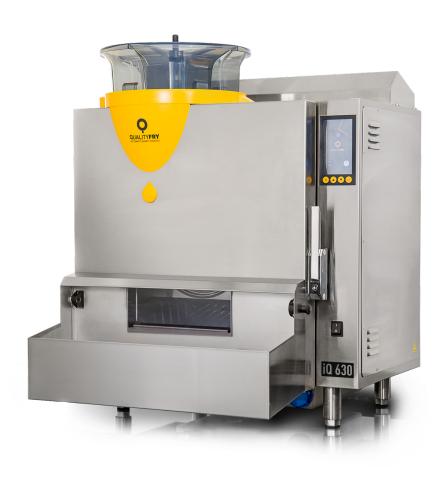

# iQ 630 CARROUSEL





# **ECOFRY SYSTEM - The Perfect Cycle**

- **1. Frying -** protects oil from light, water and oxygen, extending it's useful lifespan.
- **2. Drained, golden & crispy -** with extraction of: Evaporated water, oil and excess solid particles.
- **3. Extraction -** perfzctly cooked product is extracted through the chute into the waiting containers.



# iQ 630 CARROUSEL







#### **Dimensions**

| 33.7"                                                                          | 856 mm                                                                                                                          |  |
|--------------------------------------------------------------------------------|-----------------------------------------------------------------------------------------------------