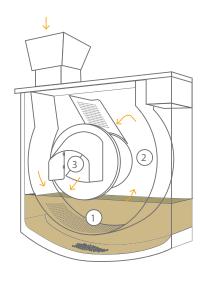

# **ECOFRY SYSTEM - The Perfect Cycle**

- **1. Frying -** protects oil from light, water and oxygen, extending it's useful lifespan.
- **2. Drained, golden & crispy -** with extraction of: Evaporated water, oil and excess solid particles.
- **3. Extraction -** perfzctly cooked product is extracted through the chute into the waiting containers.